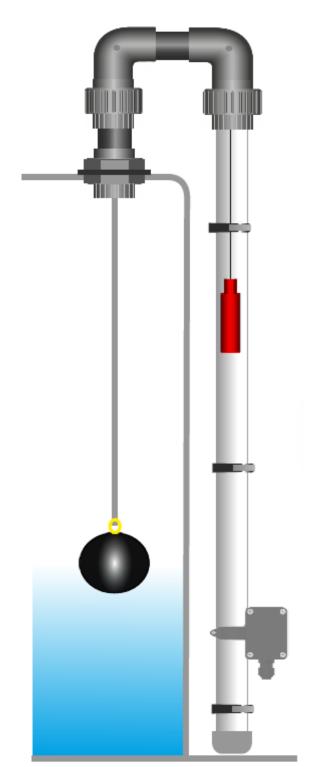

## **CAT AND MOUSE LEVEL INDICATOR**

Silotank's Cat and Mouse Tank Level Indicator allows an easy and precise reading of the tank level. The float within the tank is suspended by a cable, supported by 2 No 90° PVC elbow pulleys in a special 'no jump' system. The counter pulley system, the volume of liquid in the tank is shown within a clear PVC pipe which is installed externally, parallel to the tank.