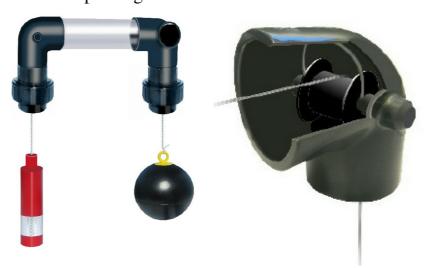

## **CAT AND MOUSE LEVEL INDICATOR**

Silotank's Cat and Mouse Tank Level Indicator allows an easy and precise reading of the tank level. The float within the tank is suspended by a cable, supported by 2 No 90° PVC elbow pulleys in a special 'no jump' system. The counter pulley system, the volume of liquid in the tank is shown within a clear PVC pipe which is installed externally, parallel to the tank.